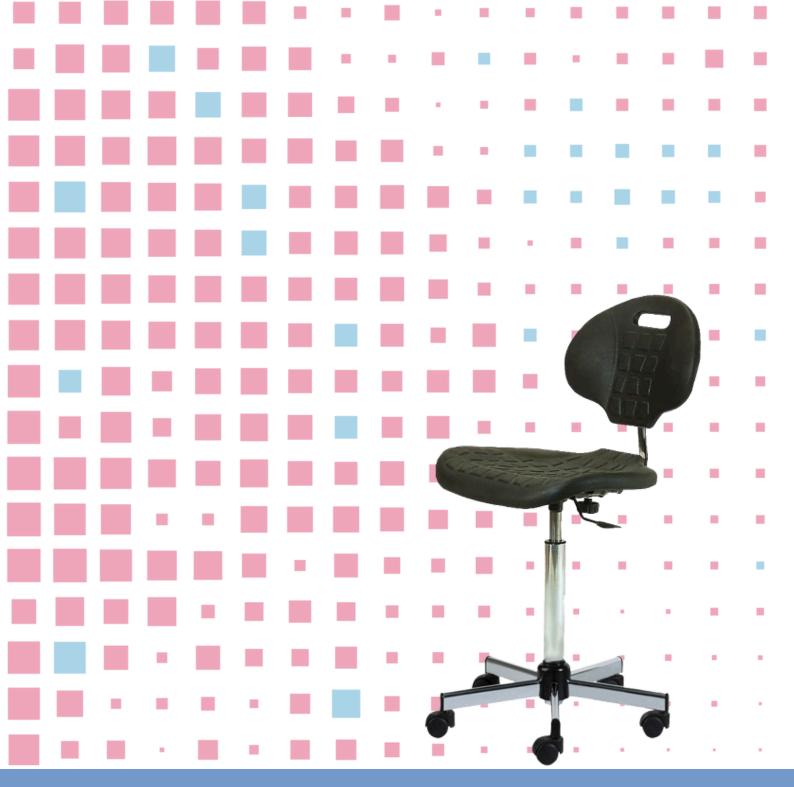

Polyurethane chair 64 range

# 6401 CHR

# **TECHNICAL DETAILS**

- Height adjustable chair with chromed gas column
- Manual control handle under the seat
- With very comfortable ergonomic polyurethane backrest and seat
- Equipped with 5 wheels diam 50mm
- Chromed base with 5 branches, diameter 55cm

# **DIMENSIONS**

- Adjustable height from 47 to 67cm
- Load capacity: 130kg in dynamic

You may also like:

Ref. **6411CHR**: Same as 6401CHR but with fixed skids instead of wheels