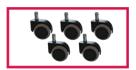

# **TECHNICAL DETAILS**

- Height adjustable chair with chromed gas column
- Manual control handle under the seat
- With very comfortable ergonomic polyurethane backrest and seat
- Equipped with 5 wheels diam 50mm
- Chromed base with 5 branches, diameter 55cm

# **ACCESSORIES**

ACC 14 Foot control

ACC 15 Footrest

ACC 16 Chromed base, diameter 38cm

ACC ROULETTE-02
5 single -wheels, diameter 50mm

ACC ROULETTE-03
5 double-wheels for hard floors, diameter 50mm

ACC ROULETTE-04
5 anti static wheels, diameter 50mm