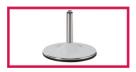

# **TECHNICAL DETAILS**

- Height adjustable chair with chromed gas column
- Manual control handle under the seat
- With very comfortable ergonomic polyurethane backrest and seat
- Equipped with 5 wheels diam 50mm
- Chromed base with 5 branches, diameter 55cm

# **DIMENSIONS**

- Adjustable height from 47 to 67cm
- Load capacity: 130kg in dynamic

You may also like:

Ref. **6411CHR**: Same as 6401CHR but with fixed skids instead of wheels